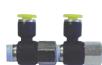

fold **06M** - 6 mm (0.236") 2 - R1/4 FF - Extended Flbow MU - Manifold Union TU - Tee Union **08** - 1/4" (0.250") W - 3/8" NPT **ER** - Elbow Reducer PE - Plug-In Elbow TR - Tube Reducer **08M** - 8 mm (0.313") 3 - R3/8 **EU** - Elbow Union PG - Plug **UE** - Universal Elbow **10** - 5/16" (0.313") **Z** - 1/2" NPT FC - Female Connector **RB** - Reduced Branch YC - Y Connector **12** - 3/8" (0.375") FE - Female Elbow RT - Run Tee YU - Y Union **16** - 1/2" (0.500") **Threaded Fittings Male Angle Female Male Compact** Male **Bulkhead Female Connector Elbow Connector** Connector **Connector Connector Connector** Page 296 Page 292 Page 292 Page 292 Page 295 Page 294 Page 294



Male **Elbow** Page 293



**Extended Elbow** Page 294

Reduced

Union

Page 297



Universal **Elbow** Page 294



**Stack Elbow** Page 295



Run Tee Page 293



**Branch** Tee Page 293



**Manifold Mount** Page 295

## **Non-Threaded Fittings**



**Straight** Union Page 296



**Bulkhead** Reduced Union **Branch** Page 296 Page 297



**Elbow** Union Page 296



**Elbow** Reducer Page 297



Tee Union Page 296



Plug-In

**Elbow** 

Page 297

**Tube** Reducer Page 297



Union Page 297



**Cross** Union Page 296



**Manifold** Union Page 296



Page 298



Page 297



**Stem** Coupler <u>Page 298</u>