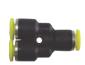

## **Thread Size** N - #10-32 **Fitting Type** 5 - M5 Thd. **BC** - Bulkhead Connector MA - Male Angle **RU** - Reduced Union **Tubing Size (O.D.)** 6 - M6 Thd. BT - Branch Tee Connector SC - Stem Coupler **04** - 1/8" (0.125") P - 1/8" NPT **BU** - Bulkhead Union MC - Male Connector SE - Stack Elbow **04M** - 4 mm (0.157") R - R1/8 **CC** - Compact Male Conn. ME - Male Elbow SR - Stem Reducer **05** - 5/32" (0.156") Q - 1/4" NPT **CU** - Cross Union SU - Straight Union MM - Male Manifold **06M** - 6 mm (0.236") 2 - R1/4 FF - Extended Flbow MU - Manifold Union TU - Tee Union **08** - 1/4" (0.250") W - 3/8" NPT **ER** - Elbow Reducer PE - Plug-In Elbow TR - Tube Reducer **08M** - 8 mm (0.313") 3 - R3/8 **EU** - Elbow Union PG - Plug **UE** - Universal Elbow **10** - 5/16" (0.313") **Z** - 1/2" NPT FC - Female Connector **RB** - Reduced Branch YC - Y Connector **12** - 3/8" (0.375") FE - Female Elbow RT - Run Tee YU - Y Union **16** - 1/2" (0.500") **Threaded Fittings Male Angle Female Male Compact** Male **Bulkhead Female Connector Elbow Connector** Connector **Connector Connector Connector** Page 296 Page 292 Page 292 Page 292 Page 295 Page 294 Page 294