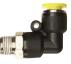

## **Thread Size** N - #10-32 **Fitting Type** 5 - M5 Thd. **BC** - Bulkhead Connector MA - Male Angle **RU** - Reduced Union **Tubing Size (O.D.)** 6 - M6 Thd. BT - Branch Tee Connector SC - Stem Coupler **04** - 1/8" (0.125") P - 1/8" NPT **BU** - Bulkhead Union MC - Male Connector SE - Stack Elbow **04M** - 4 mm (0.157") R - R1/8 **CC** - Compact Male Conn. ME - Male Elbow SR - Stem Reducer **05** - 5/32" (0.156") Q - 1/4" NPT **CU** - Cross Union SU - Straight Union MM - Male Manifold **06M** - 6 mm (0.236") 2 - R1/4 FF - Extended Flbow MU - Manifold Union TU - Tee Union **08** - 1/4" (0.250") W - 3/8" NPT **ER** - Elbow Reducer PE - Plug-In Elbow TR - Tube Reducer **08M** - 8 mm (0.313") 3 - R3/8 **EU** - Elbow Union PG - Plug **UE** - Universal Elbow **10** - 5/16" (0.313") **Z** - 1/2" NPT FC - Female Connector **RB** - Reduced Branch YC - Y Connector **12** - 3/8" (0.375") FE - Female Elbow RT - Run Tee YU - Y Union **16** - 1/2" (0.500") **Threaded Fittings Male Angle Female Male Compact** Male **Bulkhead Female Connector Elbow Connector** Connector **Connector Connector Connector** Page 296 Page 292 Page 292 Page 292 Page 295 Page 294 Page 294