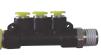

on TU - Tee Union **08** - 1/4" (0.250") W - 3/8" NPT **ER** - Elbow Reducer PE - Plug-In Elbow TR - Tube Reducer **08M** - 8 mm (0.313") 3 - R3/8 **EU** - Elbow Union PG - Plug **UE** - Universal Elbow **10** - 5/16" (0.313") **Z** - 1/2" NPT FC - Female Connector **RB** - Reduced Branch YC - Y Connector **12** - 3/8" (0.375") FE - Female Elbow RT - Run Tee YU - Y Union **16** - 1/2" (0.500") **Threaded Fittings Male Angle Female Male Compact** Male **Bulkhead Female Connector Elbow Connector** Connector **Connector Connector Connector** Page 296 Page 292 Page 292 Page 292 Page 295 Page 294 Page 294



Male **Elbow** Page 293



**Extended Elbow** Page 294

Reduced

Union

Page 297



Universal **Elbow** Page 294



**Stack Elbow** Page 295



Run Tee Page 293



**Branch** Tee Page 293



**Manifold Mount** Page 295

## **Non-Threaded Fittings**



**Straight** Union Page 296



**Bulkhead** Reduced Union **Branch** Page 296 Page 297



**Elbow** Union Page 296



**Elbow** Reducer Page 297



Tee Union Page 296



Plug-In

**Elbow** 

Page 297

**Tube** Reducer Page 297



Union Page 297



**Cross** Union Page 296



**Manifold** Union Page 296



Page 298



Page 297



**Stem** Coupler <u>Page 298</u>