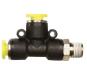

## **Thread Size** N - #10-32 **Fitting Type** 5 - M5 Thd. **BC** - Bulkhead Connector MA - Male Angle **RU** - Reduced Union **Tubing Size (O.D.)** 6 - M6 Thd. BT - Branch Tee Connector SC - Stem Coupler **04** - 1/8" (0.125") P - 1/8" NPT **BU** - Bulkhead Union MC - Male Connector SE - Stack Elbow **04M** - 4 mm (0.157") R - R1/8 **CC** - Compact Male Conn. ME - Male Elbow SR - Stem Reducer **05** - 5/32" (0.156") Q - 1/4" NPT **CU** - Cross Union SU - Straight Union MM - Male Manifold **06M** - 6 mm (0.236") 2 - R1/4 FF - Extended Flbow MU - Manifold Union TU - Tee Union **08** - 1/4" (0.250") W - 3/8" NPT **ER** - Elbow Reducer PE - Plug-In Elbow TR - Tube Reducer **08M** - 8 mm (0.313") 3 - R3/8 **EU** - Elbow Union PG - Plug **UE** - Universal Elbow **10** - 5/16" (0.313") **Z** - 1/2" NPT FC - Female Connector **RB** - Reduced Branch YC - Y Connector **12** - 3/8" (0.375") FE - Female Elbow RT - Run Tee YU - Y Union **16** - 1/2" (0.500") **Threaded Fittings Male Angle Female Male Compact** Male **Bulkhead Female Connector Elbow Connector** Connector **Connector Connector Connector** Page 296 Page 292 Page 292 Page 292 Page 295 Page 294 Page 294

Male **Elbow** Page 293

**Extended Elbow** Page 294

Reduced

Union

Page 297

Universal **Elbow** Page 294

**Stack Elbow** Page 295

Run Tee Page 293