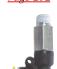

## **Thread Size** N - #10-32 **Fitting Type** 5 - M5 Thd. **BC** - Bulkhead Connector MA - Male Angle **RU** - Reduced Union **Tubing Size (O.D.)** 6 - M6 Thd. BT - Branch Tee Connector SC - Stem Coupler **04** - 1/8" (0.125") P - 1/8" NPT **BU** - Bulkhead Union MC - Male Connector SE - Stack Elbow **04M** - 4 mm (0.157") R - R1/8 **CC** - Compact Male Conn. ME - Male Elbow SR - Stem Reducer **05** - 5/32" (0.156") Q - 1/4" NPT **CU** - Cross Union SU - Straight Union MM - Male Manifold **06M** - 6 mm (0.236") 2 - R1/4 FF - Extended Flbow MU - Manifold Union TU - Tee Union **08** - 1/4" (0.250") W - 3/8" NPT **ER** - Elbow Reducer PE - Plug-In Elbow TR - Tube Reducer **08M** - 8 mm (0.313") 3 - R3/8 **EU** - Elbow Union PG - Plug **UE** - Universal Elbow **10** - 5/16" (0.313") **Z** - 1/2" NPT FC - Female Connector **RB** - Reduced Branch YC - Y Connector **12** - 3/8" (0.375") FE - Female Elbow RT - Run Tee YU - Y Union **16** - 1/2" (0.500") **Threaded Fittings Male Angle Female Male Compact** Male **Bulkhead Female Connector Elbow Connector** Connector **Connector Connector Connector** Page 296 Page 292 Page 292 Page 292 Page 295 Page 294 Page 294