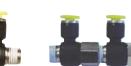

- Straight Union MM - Male Manifold **06M** - 6 mm (0.236") 2 - R1/4 FF - Extended Flbow MU - Manifold Union TU - Tee Union **08** - 1/4" (0.250") W - 3/8" NPT **ER** - Elbow Reducer PE - Plug-In Elbow TR - Tube Reducer **08M** - 8 mm (0.313") 3 - R3/8 **EU** - Elbow Union PG - Plug **UE** - Universal Elbow **10** - 5/16" (0.313") **Z** - 1/2" NPT FC - Female Connector **RB** - Reduced Branch YC - Y Connector **12** - 3/8" (0.375") FE - Female Elbow RT - Run Tee YU - Y Union **16** - 1/2" (0.500") **Threaded Fittings Male Angle Female Male Compact** Male **Bulkhead Female Connector Elbow Connector** Connector **Connector Connector Connector** Page 296 Page 292 Page 292 Page 292 Page 295 Page 294 Page 294



Male **Elbow** Page 293



**Extended Elbow** Page 294

Reduced

Union

Page 297



Universal **Elbow** Page 294



**Stack Elbow** Page 295



Run Tee Page 293



**Branch** Tee Page 293



**Manifold Mount** Page 295

## **Non-Threaded Fittings**



**Straight** Union Page 296



**Bulkhead** Reduced Union **Branch** Page 296 Page 297



**Elbow** Union Page 296



**Elbow** Reducer Page 297



Tee Union Page 296



Plug-In

**Elbow** 

Page 297

**Tube** Reducer Page 297



Union Page 297



**Cross** Union Page 296



**Manifold** Union Page 296



Page 298



Page 297



**Stem** Coupler <u>Page 298</u>