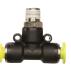

## **Thread Size** N - #10-32 **Fitting Type** 5 - M5 Thd. **BC** - Bulkhead Connector MA - Male Angle **RU** - Reduced Union **Tubing Size (O.D.)** 6 - M6 Thd. BT - Branch Tee Connector SC - Stem Coupler **04** - 1/8" (0.125") P - 1/8" NPT **BU** - Bulkhead Union MC - Male Connector SE - Stack Elbow **04M** - 4 mm (0.157") R - R1/8 **CC** - Compact Male Conn. ME - Male Elbow SR - Stem Reducer **05** - 5/32" (0.156") Q - 1/4" NPT **CU** - Cross Union SU - Straight Union MM - Male Manifold **06M** - 6 mm (0.236") 2 - R1/4 FF - Extended Flbow MU - Manifold Union TU - Tee Union **08** - 1/4" (0.250") W - 3/8" NPT **ER** - Elbow Reducer PE - Plug-In Elbow TR - Tube Reducer **08M** - 8 mm (0.313") 3 - R3/8 **EU** - Elbow Union PG - Plug **UE** - Universal Elbow **10** - 5/16" (0.313") **Z** - 1/2" NPT FC - Female Connector **RB** - Reduced Branch YC - Y Connector **12** - 3/8" (0.375") FE - Female Elbow RT - Run Tee YU - Y Union **16** - 1/2" (0.500") **Threaded Fittings Male Angle Female Male Compact** Male **Bulkhead Female Connector Elbow Connector** Connector **Connector Connector Connector** Page 296 Page 292 Page 292 Page 292 Page 295 Page 294 Page 294

Male **Elbow** Page 293

**Extended Elbow** Page 294

Reduced

Union

Page 297

Universal **Elbow** Page 294

**Stack Elbow** Page 295

Run Tee Page 293